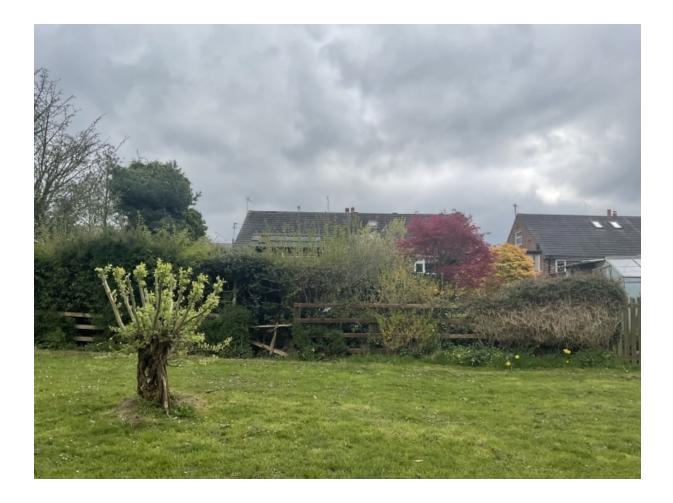

- Development Control Committee Meeting
- 23<sup>rd</sup> May 2023





#### 23/00262/FULHH

#### 191 Chorley Old Road, Whittle-Le-Woods, Chorley, PR6 7NB

Single storey rear extension, new dormer to rear elevation and detached double garage (following demolition of existing shed)

### **Location Plan**



#### **Block Plan**



# **Existing Floor Plans and Elevations**



# **Proposed Floor Plan and Elevations**

\_

Scale: 1:100



**BCALE** DRAWN BY DATE DRAWING NUMBER REVISION 1:100 @ A3 -01:02:23 23/TT/P01 A

21:05:23

## **Proposed Double Garage**



### Site Photos (Rear elevation)



## Site Photos (rear garden)



# Site Photos (existing shed)



# Site Photos (Public footpath)



# Site Photos (Public footpath, Other Visible Dormers)