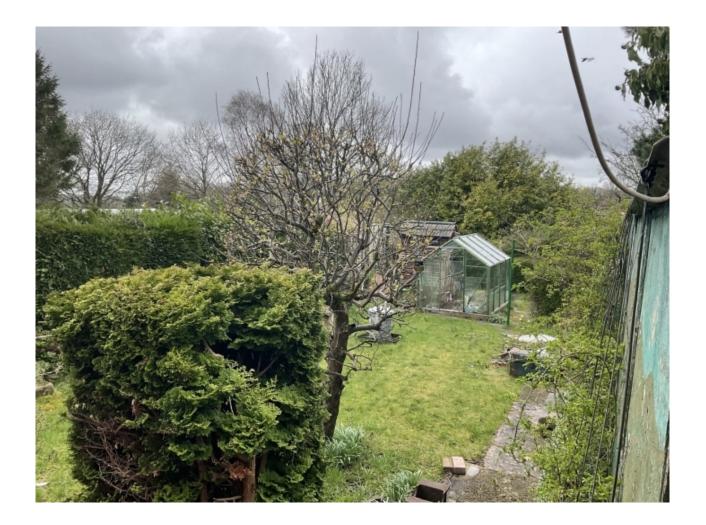

- Development Control Committee Meeting
- 23<sup>rd</sup> May 2023





#### 23/00262/FULHH

#### 191 Chorley Old Road, Whittle-Le-Woods, Chorley, PR6 7NB

Single storey rear extension, new dormer to rear elevation and detached double garage (following demolition of existing shed)

### **Location Plan**



#### **Block Plan**



# **Existing Floor Plans and Elevations**



# **Proposed Floor Plan and Elevations**

\_

Scale: 1:100



**BCALE** DRAWN BY DATE DRAWING NUMBER REVISION 1:100 @ A3 -01:02:23 23/TT/P01 A

21:05:23

## **Proposed Double Garage**



### Site Photos (Rear elevation)



## Site Photos (rear garden)



# Site Photos (existing shed)



# Site Photos (Public footpath)



# Site Photos (Public footpath, Other Visible Dormers)