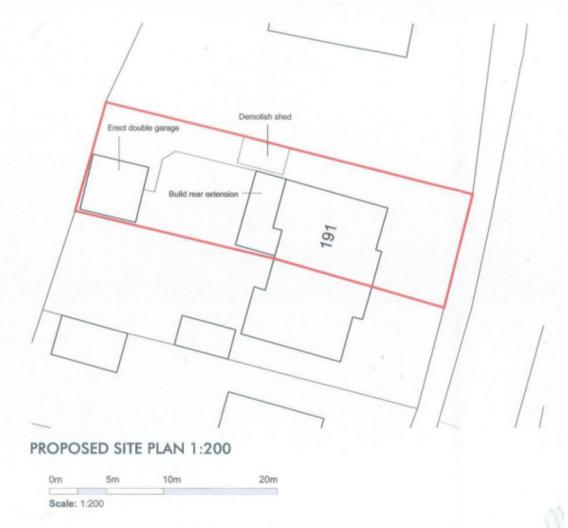

- Development Control Committee Meeting
- 23<sup>rd</sup> May 2023





#### 23/00262/FULHH

#### 191 Chorley Old Road, Whittle-Le-Woods, Chorley, PR6 7NB

Single storey rear extension, new dormer to rear elevation and detached double garage (following demolition of existing shed)

### **Location Plan**



#### **Block Plan**



# **Existing Floor Plans and Elevations**



# **Proposed Floor Plan and Elevations**

\_

Scale: 1:100



**BCALE** DRAWN BY DATE DRAWING NUMBER REVISION 1:100 @ A3 -01:02:23 23/TT/P01 A

21:05:23

## **Proposed Double Garage**



### Site Photos (Rear elevation)



## Site Photos (rear garden)



# Site Photos (existing shed)



# Site Photos (Public footpath)



# Site Photos (Public footpath, Other Visible Dormers)