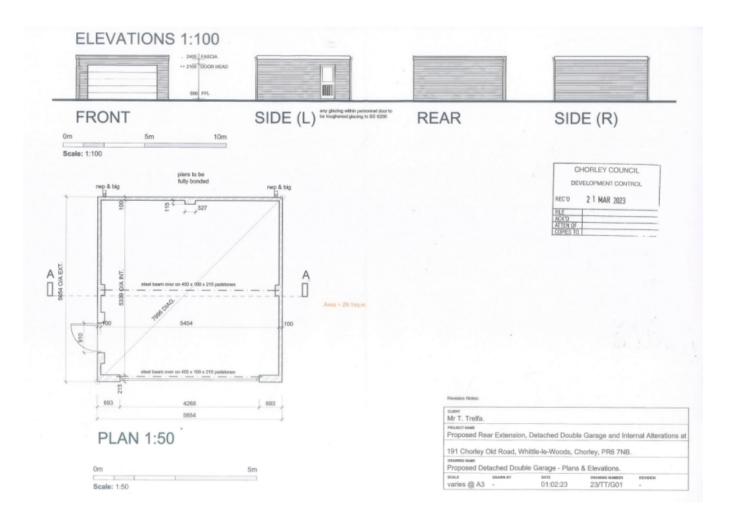

- Development Control Committee Meeting
- 23<sup>rd</sup> May 2023





#### 23/00262/FULHH

#### 191 Chorley Old Road, Whittle-Le-Woods, Chorley, PR6 7NB

Single storey rear extension, new dormer to rear elevation and detached double garage (following demolition of existing shed)

### **Location Plan**



#### **Block Plan**



# **Existing Floor Plans and Elevations**



# **Proposed Floor Plan and Elevations**

\_

Scale: 1:100



**BCALE** DRAWN BY DATE DRAWING NUMBER REVISION 1:100 @ A3 -01:02:23 23/TT/P01 A

21:05:23

## **Proposed Double Garage**



### Site Photos (Rear elevation)



## Site Photos (rear garden)



# Site Photos (existing shed)



# Site Photos (Public footpath)



# Site Photos (Public footpath, Other Visible Dormers)