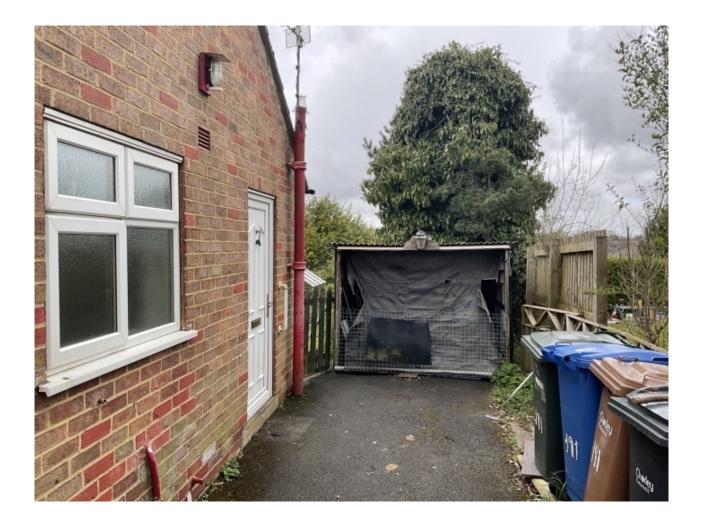

- Development Control Committee Meeting
- 23<sup>rd</sup> May 2023





#### 23/00262/FULHH

#### 191 Chorley Old Road, Whittle-Le-Woods, Chorley, PR6 7NB

Single storey rear extension, new dormer to rear elevation and detached double garage (following demolition of existing shed)

### **Location Plan**



#### **Block Plan**



# **Existing Floor Plans and Elevations**



# **Proposed Floor Plan and Elevations**

\_

Scale: 1:100



**BCALE** DRAWN BY DATE DRAWING NUMBER REVISION 1:100 @ A3 -01:02:23 23/TT/P01 A

21:05:23

## **Proposed Double Garage**



### Site Photos (Rear elevation)



## Site Photos (rear garden)



# Site Photos (existing shed)



# Site Photos (Public footpath)



# Site Photos (Public footpath, Other Visible Dormers)