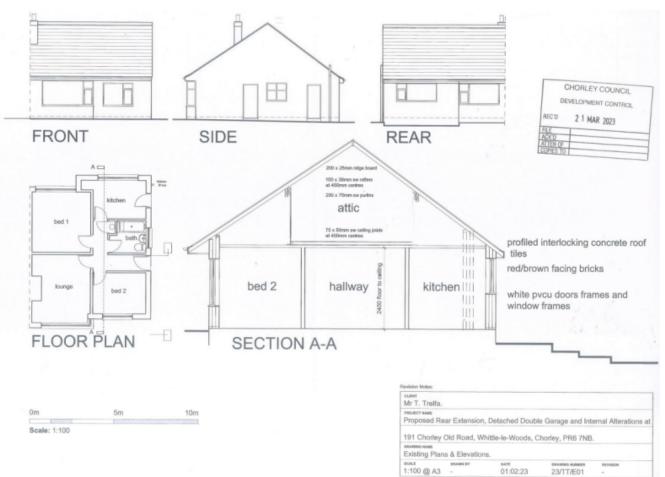

- Development Control Committee Meeting
- 23<sup>rd</sup> May 2023





#### 23/00262/FULHH

#### 191 Chorley Old Road, Whittle-Le-Woods, Chorley, PR6 7NB

Single storey rear extension, new dormer to rear elevation and detached double garage (following demolition of existing shed)

### **Location Plan**



#### **Block Plan**



# **Existing Floor Plans and Elevations**



# **Proposed Floor Plan and Elevations**

\_

Scale: 1:100



**BCALE** DRAWN BY DATE DRAWING NUMBER REVISION 1:100 @ A3 -01:02:23 23/TT/P01 A

21:05:23

## **Proposed Double Garage**



### Site Photos (Rear elevation)



## Site Photos (rear garden)



# Site Photos (existing shed)



# Site Photos (Public footpath)



# Site Photos (Public footpath, Other Visible Dormers)