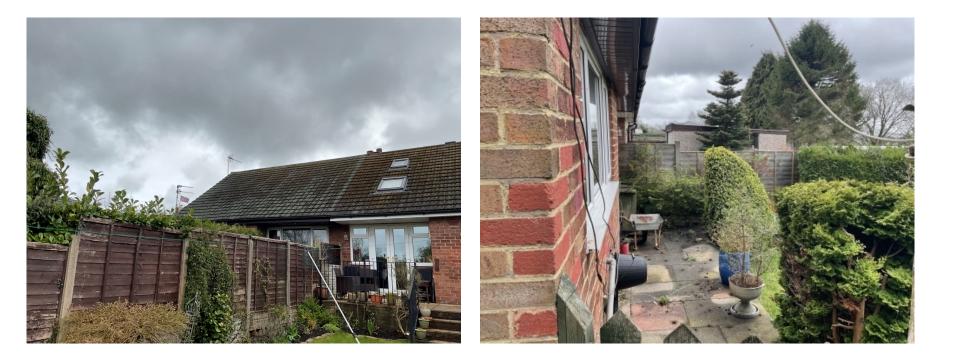

- Development Control Committee Meeting
- 23<sup>rd</sup> May 2023





#### 23/00262/FULHH

#### 191 Chorley Old Road, Whittle-Le-Woods, Chorley, PR6 7NB

Single storey rear extension, new dormer to rear elevation and detached double garage (following demolition of existing shed)

### **Location Plan**



#### **Block Plan**



# **Existing Floor Plans and Elevations**



# **Proposed Floor Plan and Elevations**

\_

Scale: 1:100



**BCALE** DRAWN BY DATE DRAWING NUMBER REVISION 1:100 @ A3 -01:02:23 23/TT/P01 A

21:05:23

## **Proposed Double Garage**



### Site Photos (Rear elevation)



## Site Photos (rear garden)



# Site Photos (existing shed)



# Site Photos (Public footpath)



# Site Photos (Public footpath, Other Visible Dormers)